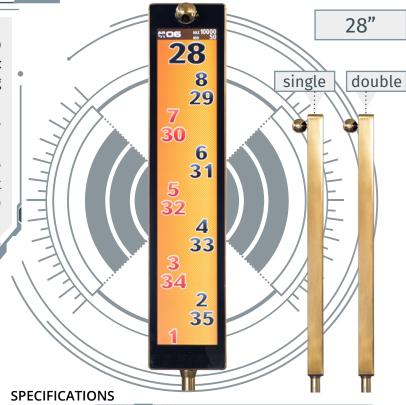

## ROULETTE DISPLAY

CYCLOPS Renaissance is a roulette 28" LCD ultramodern display equipped with automatic video reader. This display has a Slim housing with unique traditional narrow shape filled with breathtaking animation.

# **FEATURES**

- Single or double sided LCD 28"
- Super slim case (5 cm for double sided)
- Single/double ZERO (can be customized)
- 15 backgrounds
- Table #
- 16 last winning numbers
- Min/Max bets
- Cool & Hot numbers
- No More Bets status and error spins
- Game events tracking (NMB, ball speed, rotor speed and direction etc.), game logs can be output via local network
- Remote betting can be used as game source for multiplayer terminals
- Audio announcement of winning numbers
- Video output

28" single sided: 170×810×50mm double sided: 170×810×50mm Height (can be customized): 1250 mm Case color: black/gold/chrome/mahogany