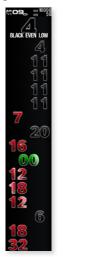

# **FEATURES**

- Single or double sided LCD 28"
- Super slim case (5 cm for double sided)
- Single/double ZERO (can be customized)
- 15 backgrounds
- Table #
- 16 last winning numbers
- Min/Max bets
- Cool & Hot numbers
- No More Bets status and error spins
- Game events tracking (NMB, ball speed, rotor speed and direction etc.), game logs can be output via local network
- Remote betting can be used as game source for multiplayer terminals
- Audio announcement of winning numbers
- Video output

## Design can be customized for casino needs: